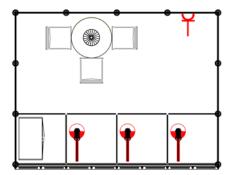

#### Services included in package price Stand assembly and dismantling including all ancillary expenses

- 12 sqm carpet, grey
- Stand partition walls to neighbor stands, made of system, white
- Fascia to all aisle sides, 30 cm high, incl. lettering (16 letters free of charge)
- 1 table
- 3 chairs
- 1 sideboard, lockable
- 1 waste paper basket
- 3 spotlights with arm, incl. consumption
- 1 socket (220V, 600 W), inkl. consumption