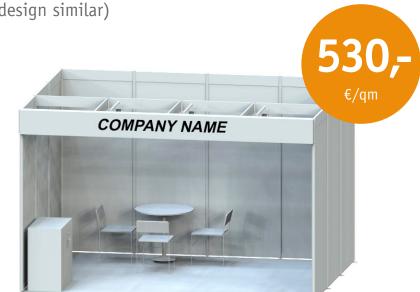

## Package price

(incl. net standspace) for shell scheme booth with furniture, 12 sqm, one side open (design similar)

#### Services included in package price Stand assembly and dismantling including all ancillary expenses

- 12 sqm carpet, grey
- Stand partition walls to neighbor stands, made of system, white
- Fascia to all aisle sides, 30 cm high, incl. lettering (16 letters free of charge)
- 1 table
- 3 chairs
- 1 sideboard, lockable
- 1 waste paper basket
- 3 spotlights with arm, incl. consumption
- 1 socket (220V, 600 W), inkl. consumption